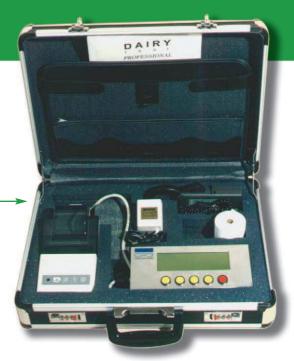

## **DairyTest** Professional

A complete testing system for the professional milking machine technician.

The Pro isn't like other pulsation testers, and for good reason.

We asked professional fitters what they wanted in a test instrument.

And they got the lot:-

- Faster reading
- Bigger screen
- Smaller, more robust and water resistant
- More built-in features: Pulsation, Vacuum, Optical Tacho, Vacuum Chart Recorder
- PC software

- Accuracy
- Longer battery life
- No obsolescence.
  New features easily updated
- Bigger memory
- International Standards
- Longer warranty
  (2-year warranty on parts & labour)