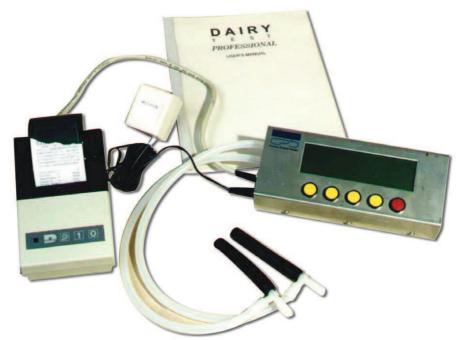

## **DairyTest** Professional

A complete testing system for the professional milking machine technician.

The Pro isn't like other pulsation testers, and for good reason.

We asked professional fitters what they wanted in a test instrument.

And they got the lot:-

- Faster reading
- Bigger screen
- Smaller, more robust and water resistant
- More built-in features: Pulsation, Vacuum, Optical Tacho, Vacuum Chart Recorder
- PC software

- Accuracy
- Longer battery life
- No obsolescence.
  New features easily updated
- Bigger memory
- International Standards
- Longer warranty
  (2-year warranty on parts & labour)